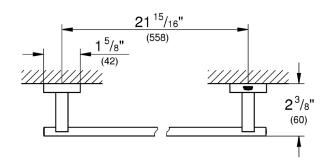

#### **TECHNICAL DATA:**

Product Height 1-5/8 in

Product Length 2-3/8 in

Product Width 21-15/16 in