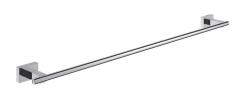

## 40 509

### **ESSENTIALS CUBE**

24" TOWEL BAR



#### STANDARD SPECIFICATION:

GROHE StarLight®



**PRODUCT FEATURES:** 

GROHE StarLight®

**CERTIFICATIONS:** 

**AVAILABLE FINISHES:** 

40509001 GROHE StarLight® Chrome

40509A01 Hard Graphite

40509EN1 Brushed Nickel InfinityFinish™

40509GN1 Brushed Cool Sunrise

NOTE: Install this product according to the installation guide. ADA, CSA compliant when installed to the specific requirements of these regulations. We reserve the right to make revisions without notice to product specifications. 07-06-2022





# 40 509

## **ESSENTIALS CUBE**

## 24" TOWEL BAR



#### **TECHNICAL DATA:**

Product Height 1-5/8 in

Product Length 2-3/8 in

Product Width 21-15/16 in